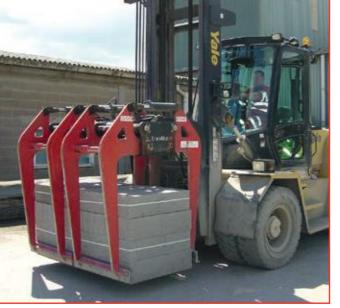

#### TWIN and TRIPLE OVERHEAD BLOCK CLAMPS

Twin Overhead Block Clamp Fixed non moving rear arm

Twin Overhead Block Clamp Fixed non moving rear arm

Twin Overhead Block Clamp Fixed non moving rear arm

TK53 Twin Overhead Block Clamp

Twin Overhead Block Clamp

7

WR400T Twin Overhead Block Clamp

**E40TCF** Twin Overhead Block Clamp

WR400 Twin Overhead Side Shifting Block Clamp

WR400 Twin Overhead Side Shifting Block Clamp

Twin Overhead Side Shifting Block Clamp