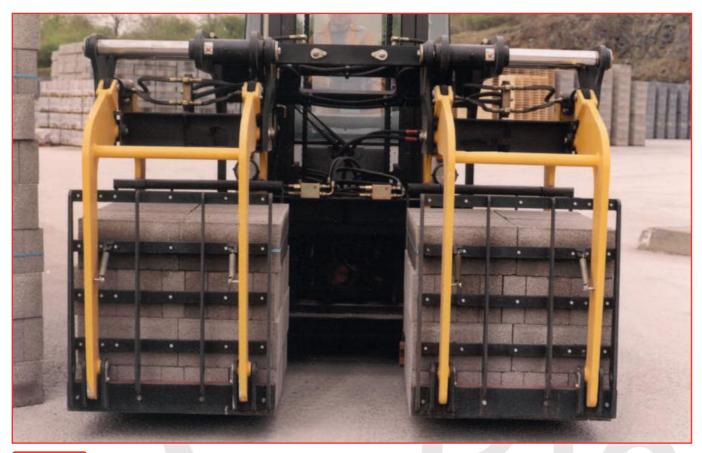

#### TWIN and TRIPLE OVERHEAD BLOCK CLAMPS

Twin Overhead Block Clamp Fixed non moving rear arm

Twin Overhead Block Clamp Fixed non moving rear arm

Twin Overhead Block Clamp Fixed non moving rear arm

TK53 Twin Overhead Block Clamp

Twin Overhead Block Clamp

7

WR400T Twin Overhead Block Clamp

**E40TCF** Twin Overhead Block Clamp

WR400 Twin Overhead Side Shifting Block Clamp

WR400 Twin Overhead Side Shifting Block Clamp

Twin Overhead Side Shifting Block Clamp