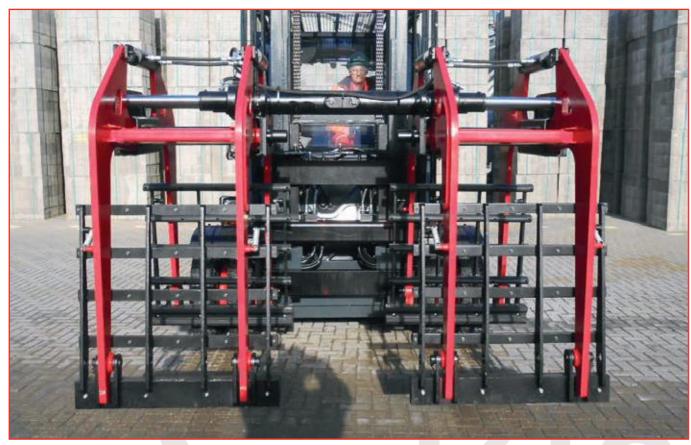

#### TWIN and TRIPLE OVERHEAD BLOCK CLAMPS

Twin Overhead Block Clamp Fixed non moving rear arm

Twin Overhead Block Clamp Fixed non moving rear arm

Twin Overhead Block Clamp Fixed non moving rear arm

TK53 Twin Overhead Block Clamp

Twin Overhead Block Clamp

7

WR400T Twin Overhead Block Clamp

**E40TCF** Twin Overhead Block Clamp

WR400 Twin Overhead Side Shifting Block Clamp

WR400 Twin Overhead Side Shifting Block Clamp

Twin Overhead Side Shifting Block Clamp