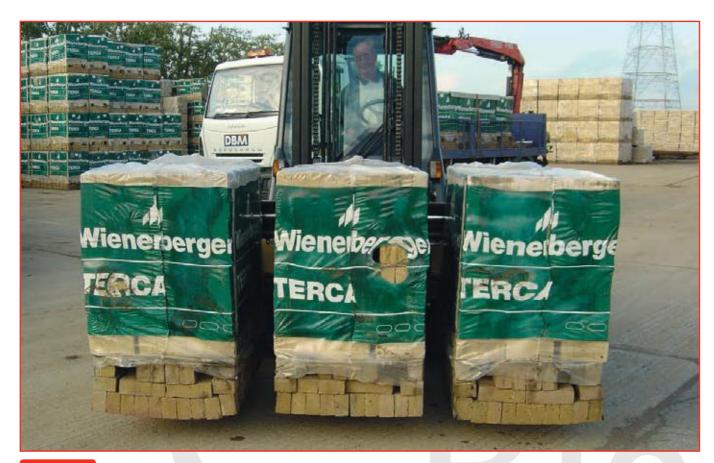

**E307** Twin Overhead Block Clamp

J450T Twin Overhead Block Clamp

E40TCF Twin Overhead Block Clamp

- **WR500T** Twin Overhead Block Clamp (for 4 pack handling)

**WR650SP4** Twin Overhead Block Clamp (for 4 pack handling)

TFC45 Tripple Overhead Block Clamp

TFC45 Tripple Overhead Block Clamp