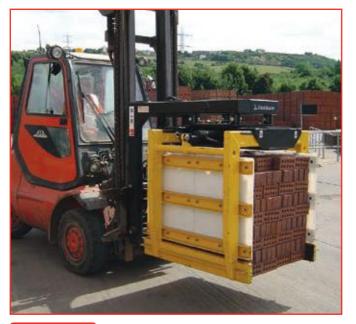

#### BRICK TINE ATTACHMENT

BPH4 Brick 4 Pack Handling Device

BPH3 Brick 3 Pack Handling Device

Brick Tine Attachment