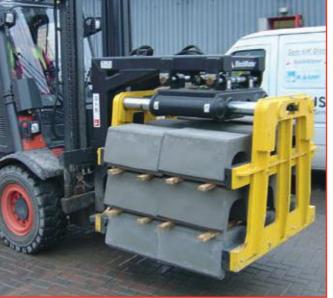

**E307** Twin Overhead Block Clamp

J450T Twin Overhead Block Clamp

E40TCF Twin Overhead Block Clamp

- **WR500T** Twin Overhead Block Clamp (for 4 pack handling)

**WR650SP4** Twin Overhead Block Clamp (for 4 pack handling)