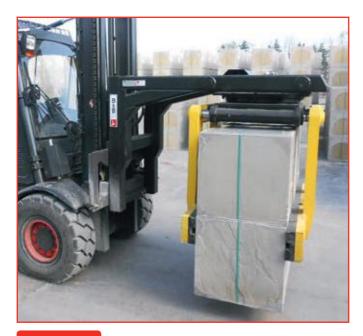

Twin Overhead Block Clamp

7

WR400T Twin Overhead Block Clamp

**E40TCF** Twin Overhead Block Clamp

WR400 Twin Overhead Side Shifting Block Clamp

WR400 Twin Overhead Side Shifting Block Clamp

Twin Overhead Side Shifting Block Clamp