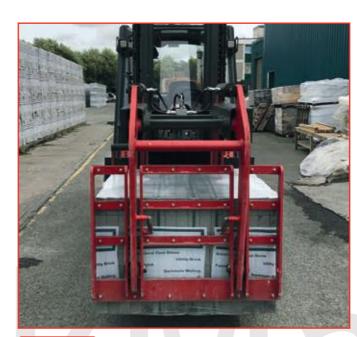

#### TWIN and TRIPLE OVERHEAD BLOCK CLAMPS

Twin Overhead Block Clamp Fixed non moving rear arm

Twin Overhead Block Clamp Fixed non moving rear arm

Twin Overhead Block Clamp Fixed non moving rear arm

TK53 Twin Overhead Block Clamp

Twin Overhead Block Clamp

7

WR400T Twin Overhead Block Clamp

**E40TCF** Twin Overhead Block Clamp

WR400 Twin Overhead Side Shifting Block Clamp

WR400 Twin Overhead Side Shifting Block Clamp

Twin Overhead Side Shifting Block Clamp