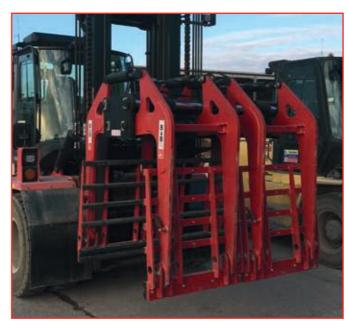

#### TWIN and TRIPLE OVERHEAD BLOCK CLAMPS

Twin Overhead Block Clamp Fixed non moving rear arm

Twin Overhead Block Clamp Fixed non moving rear arm

Twin Overhead Block Clamp Fixed non moving rear arm

TK53 Twin Overhead Block Clamp

Twin Overhead Block Clamp

7

WR400T Twin Overhead Block Clamp

**E40TCF** Twin Overhead Block Clamp

WR400 Twin Overhead Side Shifting Block Clamp

WR400 Twin Overhead Side Shifting Block Clamp

Twin Overhead Side Shifting Block Clamp