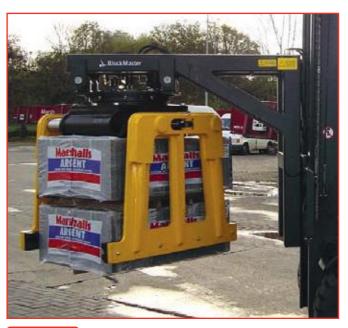

#### TWIN and TRIPLE OVERHEAD BLOCK CLAMPS

Twin Overhead Block Clamp Fixed non moving rear arm

Twin Overhead Block Clamp Fixed non moving rear arm

Twin Overhead Block Clamp Fixed non moving rear arm

TK53 Twin Overhead Block Clamp

Twin Overhead Block Clamp

7

WR400T Twin Overhead Block Clamp

**E40TCF** Twin Overhead Block Clamp

WR400 Twin Overhead Side Shifting Block Clamp

WR400 Twin Overhead Side Shifting Block Clamp

Twin Overhead Side Shifting Block Clamp