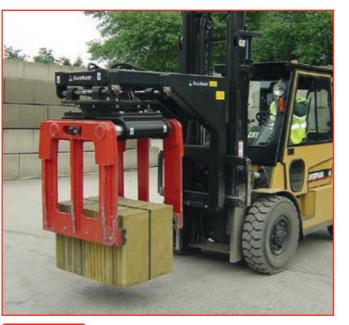

#### BRICK TINE ATTACHMENT

BPH4 Brick 4 Pack Handling Device

BPH3 Brick 3 Pack Handling Device

Brick Tine Attachment