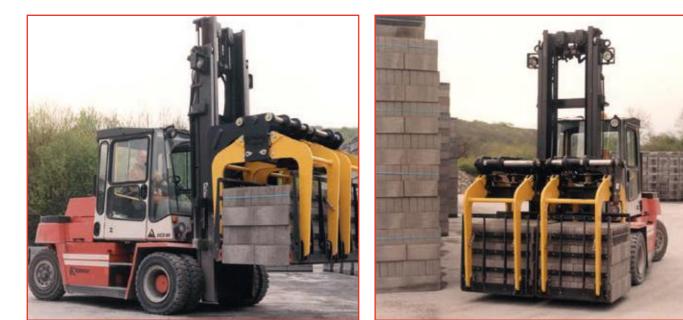

#### TWIN and TRIPLE OVERHEAD BLOCK CLAMPS

Twin Overhead Block Clamp Fixed non moving rear arm

Twin Overhead Block Clamp Fixed non moving rear arm

Twin Overhead Block Clamp Fixed non moving rear arm

TK53 Twin Overhead Block Clamp

Twin Overhead Block Clamp

7

WR400T Twin Overhead Block Clamp

**E40TCF** Twin Overhead Block Clamp

WR400 Twin Overhead Side Shifting Block Clamp

WR400 Twin Overhead Side Shifting Block Clamp

Twin Overhead Side Shifting Block Clamp