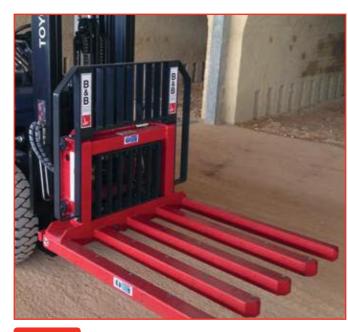

#### FORK MOUNTED BLOCK CLAMPS

FMK200 Fork Mounted Block Clamp

FMK200 Fork Mounted Block Clamp

FMBC15 Fork Mounted Block Clamp