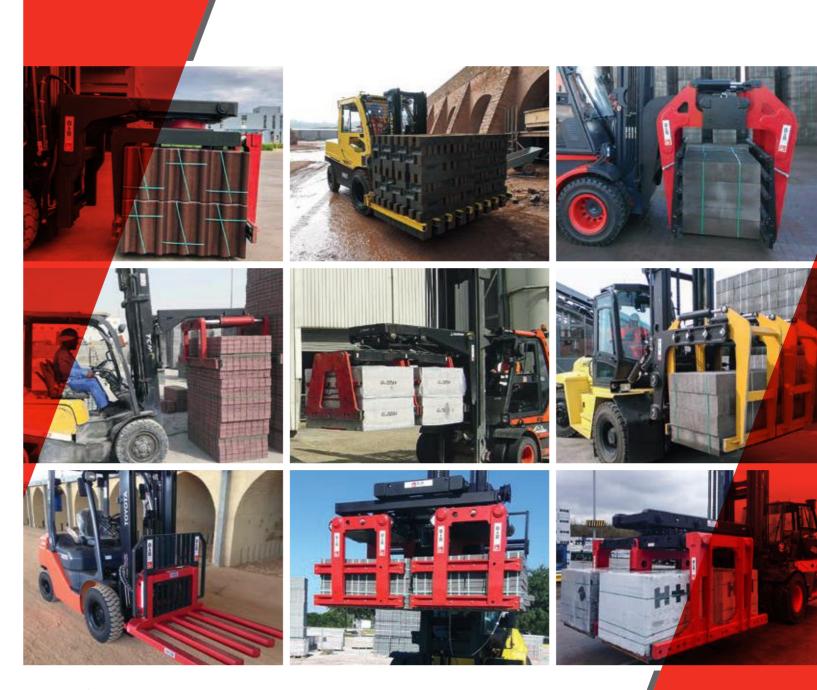

### SINGLE OVERHEAD BLOCK CLAMPS

WR20 Overhead Block Clamp

WR20 Overhead Block Clamp

WR20 Overhead Block Clamp

WR20 Overhead Block Clamp

J200 Overhead Block Clamp

J200 Overhead Block Clamp

WR250 Overhead Block Clamp

#### TWIN and TRIPLE OVERHEAD BLOCK CLAMPS

Twin Overhead Block Clamp Fixed non moving rear arm

Twin Overhead Block Clamp Fixed non moving rear arm

Twin Overhead Block Clamp Fixed non moving rear arm

TK53 Twin Overhead Block Clamp

Twin Overhead Block Clamp

7

WR400T Twin Overhead Block Clamp

**E40TCF** Twin Overhead Block Clamp

WR400 Twin Overhead Side Shifting Block Clamp

WR400 Twin Overhead Side Shifting Block Clamp

Twin Overhead Side Shifting Block Clamp

Twin Overhead Side Shifting Block Clamp

Twin Overhead Side Shifting Block Clamp

**BC30** Twin Overhead Block Clamp

**BC30** Twin Overhead Block Clamp

**E30T** Twin Overhead Block Clamp

J450T Twin Overhead Block Clamp

**E307** Twin Overhead Block Clamp

J450T Twin Overhead Block Clamp

E40TCF Twin Overhead Block Clamp

- **WR500T** Twin Overhead Block Clamp (for 4 pack handling)

**WR650SP4** Twin Overhead Block Clamp (for 4 pack handling)

TFC45 Tripple Overhead Block Clamp

TFC45 Tripple Overhead Block Clamp